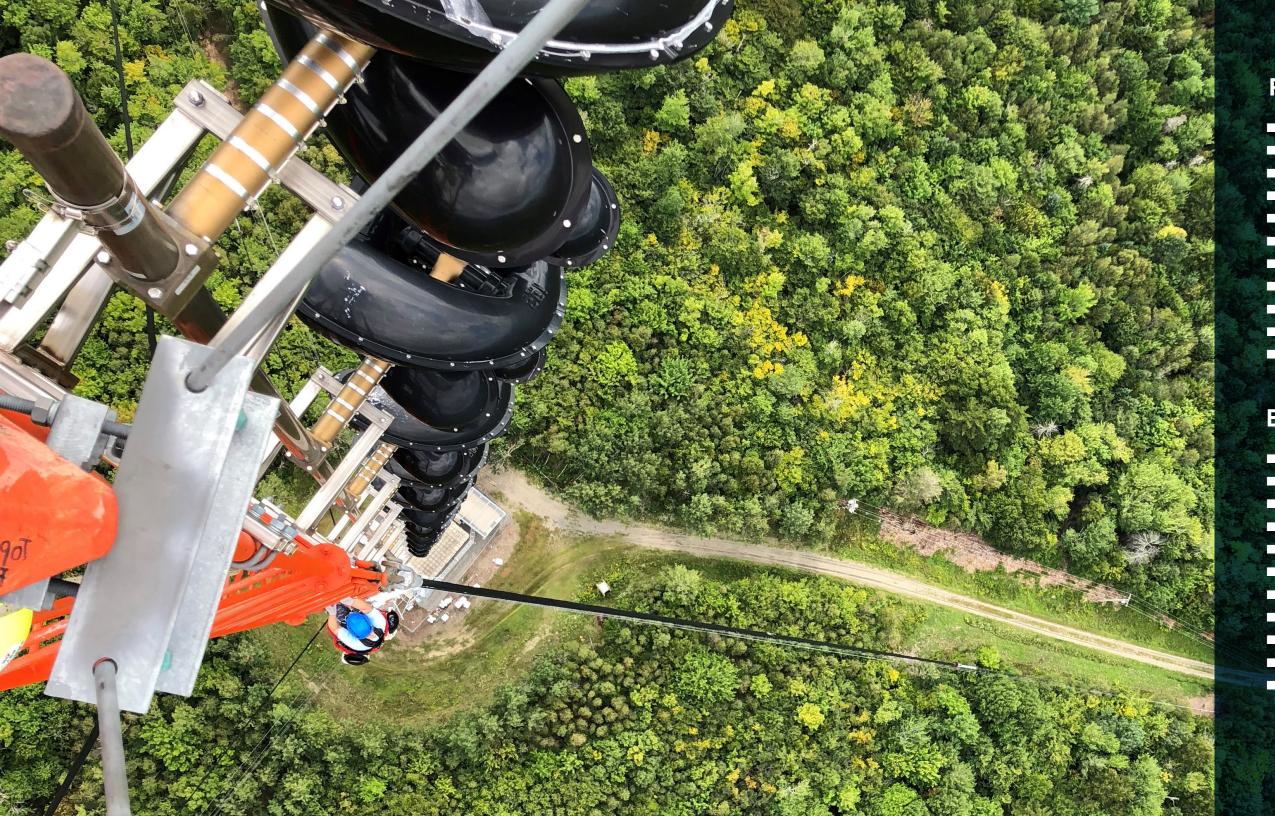

### **TOWERS**Across North America

### SERVICES

- Drone Services
- Mount Analysis
- Structural Analyses
- Structural Modifications
- Tower Mappings

TOWER MODIFICATION

ALL TOWER TYPES

STRUCTURAL ANALYSIS TOWER MODIFICATIONS

Morrison Hershfield provided a LTE 3500 upgrade to the client's exisiting tower. The scope of work included installing new GPS antenna material. The team successfully completed construction in accordance with the latest issue of applicable CSA standards.