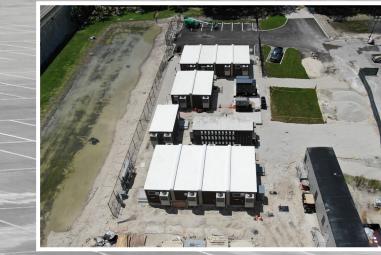

# MISSION CRITICAL FACILITIES Across North America

### **SERVICES**

- Assessment & Planning
- Design
- **■** Commissioning
- Operations Consulting

GREENFIELD CRITCAL FACILITIES

405K SF 1.18 PUE **CONCEPTUAL &** MEP DESIGN

Morrison Hershfield acted as the lead conceptual designer and MEP Engineer of Record for CloudHQ's first wholesale data center. The 405,000 SF building includes 240,000 SF of IT space. The facility features a diesel rotary UPS system in an isolated-parallel configuration, while rooftop heat-transfer wheel cooling permits variable critical load densities up to 300 W/SF and alternative levels of redundancy.