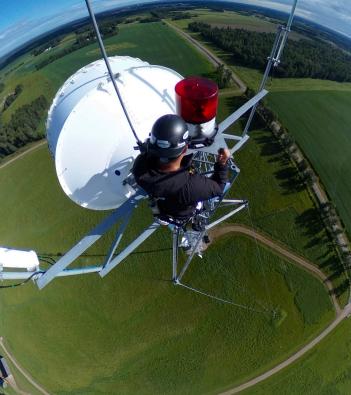

### **TOWERS**Across North America

### SERVICES

- Drone Services
- Mount Analysis
- Structural Analyses
- Structural Modifications
- Tower Mappings

TOWER MODIFICATION

ALL TOWER TYPES

STRUCTURAL ANALYSIS TOWER MODIFICATIONS

Morrison Hershfield provided a LTE 3500 upgrade to the client's exisiting tower. The scope of work included installing new GPS antenna material. The team successfully completed construction in accordance with the latest issue of applicable CSA standards.