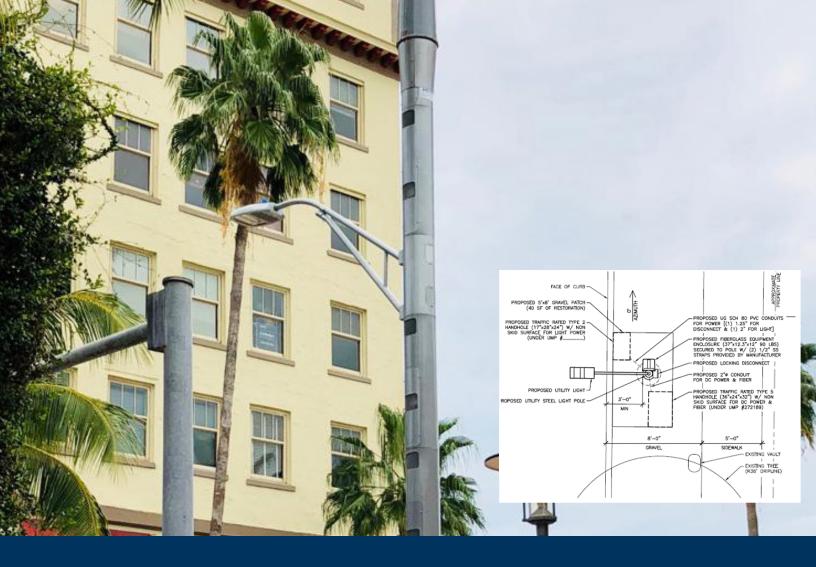

### **SERVICES**

- A&E Design, ZDs & CDs
- Drone Services
- Due Diligence & Audits
- Inspections
- NEIR
- Permitting
- Site Acquisition
- Tower Engineering

SMALL CELL DEPLOYMENT

NEUTRAL HOST

A&E DESIGN DRONE SERVICES

Morrison Hershfield provided A&E design and drone services for the small cell installation at the Hardrock Stadium, Miami. The design included oDAS hubs and small cell design in the stadium building and the provisioning of a separate neutral host facility that includes the head-end and volt server infrastructure to host three carriers in the same compound. The drone services provide a multi-party team with real-time, bird's-eye views of construction progress and methods across a large geographic area, from a single monitor in the parking lot.